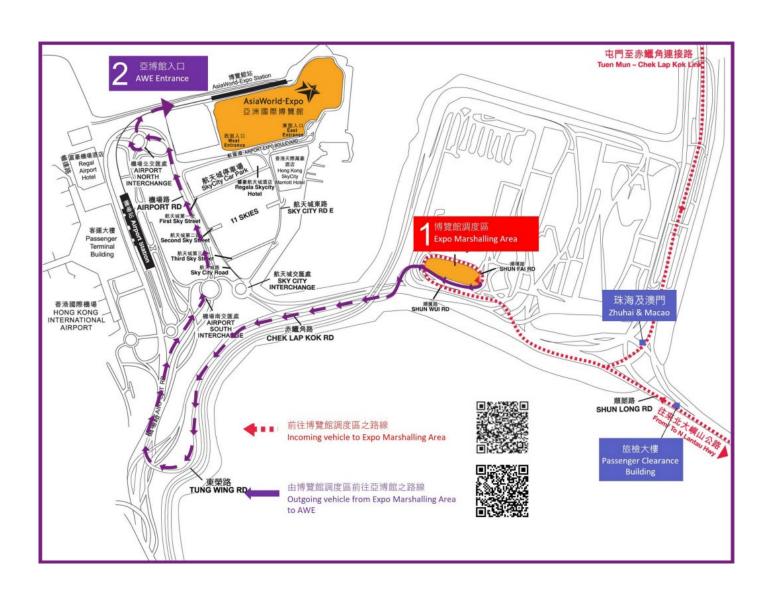

## New Arrangement of Temporary Expo Goods Staging Area at South Commercial Car Park

The Temporary Expo Goods Staging Area at South Commercial Car Park was handed over back to the Airport Authority Hong Kong. Vehicles having prior arrangements for admittance into AsiaWorld-Expo (AWE) and/or with Goods Vehicle Passes, respective drivers should proceed to Kwo Lo Wan Temporary Expo Goods Staging Areas arranged by AWE at the time specified on the Goods Vehicle Passes. Please refer to the driving route map below to Kwo Lo Wan Expo Goods Staging Area.